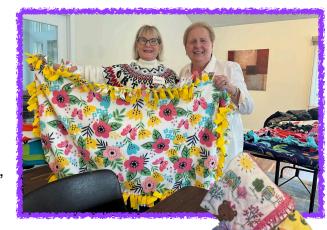

## WRAP A YOUNG PATIENT IN LOVE

The Valley Hospital Auxiliary Central Board would like your support for an ongoing new project! Join the **No-Sew Sewing Circle** and create a warm, cuddly fleece blanket. NO sewing skills required—just your time, talent and support.

This project, initiated by the Franklin Lakes Branch, will provide young patients at the new Valley Hospital in Paramus with a loving hand-made gift from Auxiliary members.

The project is easy and can be completed at an Auxiliary meeting or at home.

- ✓ Individual members assemble and complete a two-sided fleece throw.
- √ No sewing necessary—assembly requires cutting fabric and tying knots to join the four sides.
- ✓ Detailed instructions will be provided. Barbara Mills (Co-Chair, Franklin Lakes Branch) is willing to help you get started or lead a group.
- ✓ Approximate cost for each blanket is \$10-15 depending on number of yards of fabric and sale price at time of purchase. Recommended yardage is 1½ yards for each piece; two pieces are needed for each blanket. Joann Fabrics has best selection.